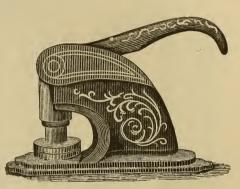

#### Door Shields.

NOTE.—We wish to call special attention to our improved Door Shields, and particularly to the combination Door Shields and Holder, and to the Combination Door Shields, Holder and Knocker. These are the best and most convenient Door Shields in the market, having many advantages over the old style painted tin Shields. They are always in their place, noiseless, durable, and handsome. The three Shields are designed to remain in the Holder or Frame at all times, and can be arranged for any Rank in almost an instant. The mode of operating will be readily understood at a glance at the illustration. The entire set, including the Holder, can also be removed in a moment when necessary. Our other style of Door Shields possess many of the advantages mentioned above.

| 10 | Door Shields, covered with cashmere in emblematic colors of the Ranks, ornamented with metal escutcheon or letter and row of metal ornaments around outer edge; per set of three                                                                                                                                                             | \$ 2 00 |
|----|----------------------------------------------------------------------------------------------------------------------------------------------------------------------------------------------------------------------------------------------------------------------------------------------------------------------------------------------|---------|
| 11 | Door Shields, covered with silk finished velvet, in emblematic colors of the Ranks, ornamental nickel-plated letters F. C. B. and row of handsome nickel-plated ornaments around outer edge; very handsome and durable (see Plate A, Fig. 1); per set of three                                                                               | 3 75    |
| 2  | Door Shields, covered with plush in emblematic colors of the Ranks, ornamental nickel-plated letters F. C. B. and row of handsome nickel-plated ornaments around outer edge; elegant and durable (see Plate A, Fig. 1); per set of three                                                                                                     | 4 25    |
| 13 | Combination Door Shields and Holder, Shields covered with silk finished velvet in emblematic colors of the Ranks, with ornamental nickel-plated letters F. C. B.; Holder, nickel-plated and ornamented; the most convenient, durable, and handsome article of the kind in the market (see Plate A, Fig. 3); complete                         | 3 75    |
| 14 | Combination Door Shields and Holder, same as No. 13, but Shields covered with cashmere; per set of three (See Plate A, Fig. 3)                                                                                                                                                                                                               | 3 00    |
| 15 | Combination Door Shields, Holder and Knocker; Shields covered with silk finished velvet in emblematic colors of the Ranks with ornamental nickel-plated letters F. C. B.; Holder and Knocker nickel-plated and ornamented; the most complete and convenient article ever devised; every Lodge should have it (see Plate A, Fig. 2); complete | 4 80    |
| 16 | Combination Door Shields, Holder and Knocker; Shields covered with cashmere, otherwise same as No. 15 (see Plate A. Fig. 2)                                                                                                                                                                                                                  | 4 00    |